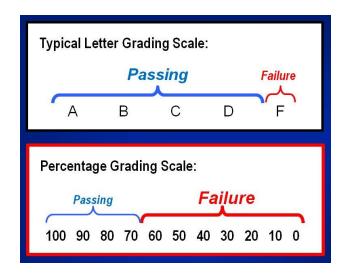

## **Broward Grading System**

K to 2nd

| 1 | Has mastered skill(s) (independently)  |
|---|----------------------------------------|
| 2 | Is learning skill(s) (with assistance) |
| 3 | Area of Concern                        |

## 3rd to 12th

| A | 90 - 100     |
|---|--------------|
| В | 80 - 89      |
| С | 70 - 79      |
| D | 60 - 69      |
| F | 59 and below |