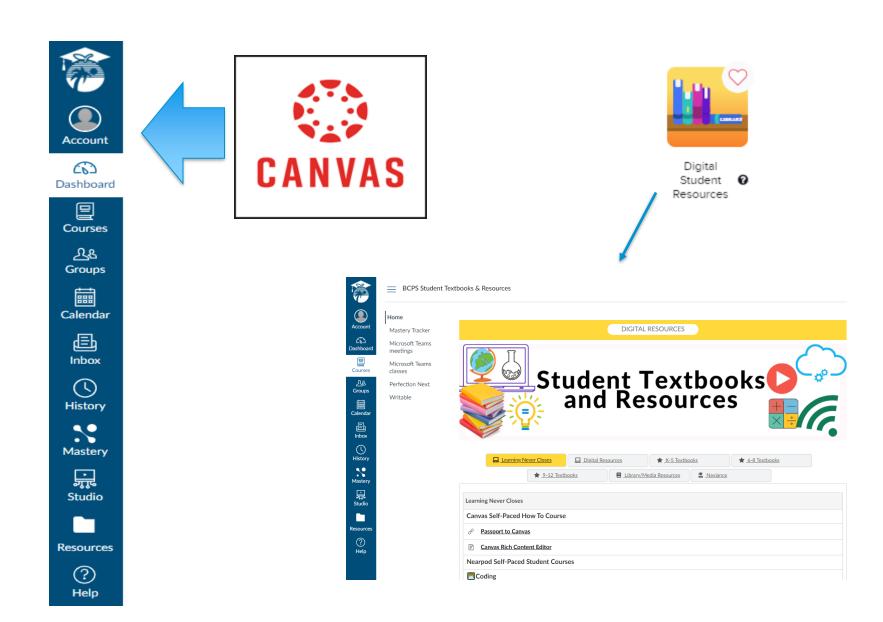

https://sso.browardschools.com">https://sso.browardschools.com</a></u>



Our new Single Sign-On (SSO) for ALL Online Learning Resources.

#### **Student Log On Information**

Go to SSO.browardschools.com



#### Usernames and passwords have not changed!

Student Username: 06 Number (Student Number)

Password: AD Password\*

(\*AD Password is the same password used to login to Windows/Office365/Canvas/Clever)



### Clever







Favorite resources

**Teacher Pages** 

My Applications

Request Center

#### Favorite resources





Pinnacle



Office365







Virtual Counselor

Savvas EasyBridge (formerly Pe...

#### **Teacher Pages**













#### My Applications









T.A.L.K.













Teams



Virtual Counselor



Child Abuse Hotline

Digital Student 0 Resources

Office365







#### Clever Portal Mess Favorite resources BROWARD SAVVAS Favorite resources Pinnacle SAVVAS EasyBridge CANVAS OFFICE 365 **Teacher Pages** Office365 Canvas Pinnacle Virtual Savvas Counselor EasyBridge (formerly Pe... My Applications Request Center **Teacher Pages** witch out I Love To Read! here I come! B. RUIZ's Page J. JIMENEZ Mrs. Gamboa's Y. DIAZ Ms. Knapp's FERNANDEZ's CONCEPCION' MARTINEZ's Reading Class Favorites Page s Page Page My Applications П ۵i T.A.L.K.

OFFICE 365

Office365

Teams

Virtual

Counselor



T.A.L.K.

SEL &

Toolkits for...

Mindfulness @

Digital

Resources

Student 0

Canvas

Child Abuse

Hotline

BCPS Device

Survey 9-10



UPPER LEVEL:

MEDIA RELEASE:











MEDIA RELEASE:





# Pinnacle











# Pinnacle





Pinnacle



## **Tools for Supporti