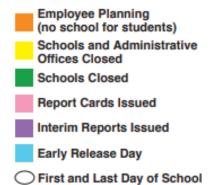

| W 5 12 19 26 ee Plant ool for and A Closed Closed Cards I          | T 6 13 20 27 ming studer dminis d ssued s Issue       | 7<br>14<br>21<br>28<br>ats) |







## **Transportation**

There are just over 1,000 school buses used by Broward District Schools on daily routes, transporting more than 73,000 students to and from school, and driving more than 16 million miles to 234 locations. This department collaborates with all schools to communicate transportation information to students and parents.

Broward School Board Policy 5300 allows for a student otherwise not eligible for transportation to ride if there is a seat available on route (s) that serve the school. After October 1 of each school year "Empty Seat Applications" are processed through the student's school of attendance.



All eligible students needing bus transportation for the upcoming school year <u>MUST</u> register for bus assignment. Use the webpage below to register for a b